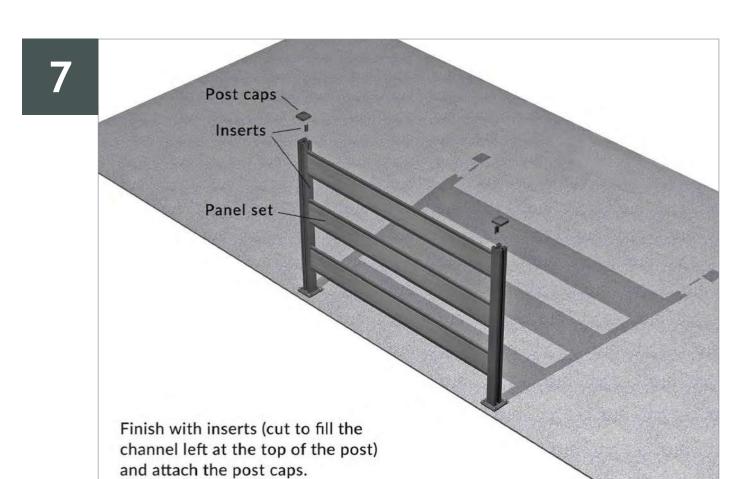

Ranch style

(2 and 3 board options available)

#### **Ranch Style Fence Component list**

| Image                                   | Quantity<br>per bay | Product Description                     | Dimensions                      | Weight         |  |
|-----------------------------------------|---------------------|-----------------------------------------|---------------------------------|----------------|--|
| 3 Board Ranch                           | Fence (car          | be sunk in the ground or                | r fixed using baseplates)       | 21.75kg        |  |
| T <sub>b</sub>                          | 1                   | 1. 1.54m post                           |                                 |                |  |
|                                         | 1                   | 2. Post cap                             | 70mm x 70mm x 1540mm            | 4.8kg          |  |
| 80                                      | 1                   | 3. 1540mm Insert                        | 7011111 X 7011111 X 13 10111111 | nong           |  |
|                                         | 1                   | 4. 55mm Insert                          |                                 |                |  |
|                                         | 3                   | Bottom Rail                             | 1748mm x 30mm x 20mm            | 0.8kg<br>e.a.  |  |
|                                         | 3                   | Top Rail                                | 1748mm x 30mm x 20mm            | 0.7kg<br>e.a.  |  |
|                                         | 3                   | 1 Pack<br>(4 Included & Screws)         | 25mm x 24mm x 2mm               | 0.02kg         |  |
|                                         | 3                   | FSC ® 100%<br>Composite Fence<br>boards | 145mm x 1755mm x 19.5mm         | 3.85kg<br>e.a. |  |
|                                         | 1                   | Baseplate if sinking into the ground    | 130mm x 130mm x 10mm            | 2.5kg          |  |
|                                         | 1                   | 1155mm Insert                           | 1155mm                          | 0.4kg          |  |
| Additional Finishing post and baseplate |                     |                                         |                                 |                |  |
|                                         | 1                   | Additional post kit to finish           | 70mm x 70mm x 1540mm            | 4.8kg          |  |
|                                         | 1                   | Additional baseplate to finish          | 130mm x 130mm x 10mm            | 2.5kg          |  |