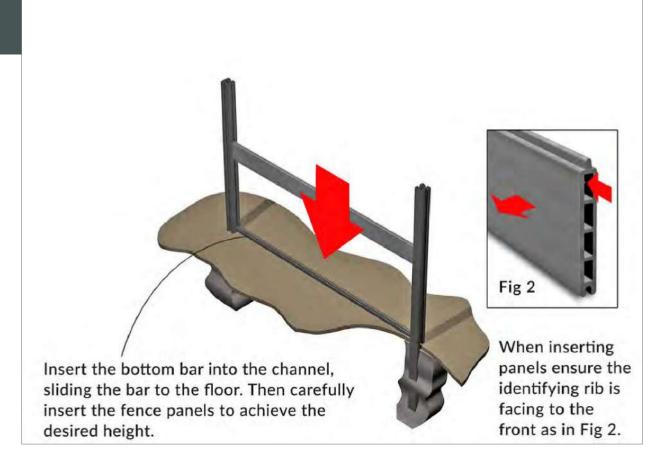

Attach the post to the ground (or decking) carefully. If installing onto SAiGE decking ensure solid boards are used measuring the required centres (1.8m).

Retro fit posts

insert to concrete post channel. The insert must be fixed to the post.