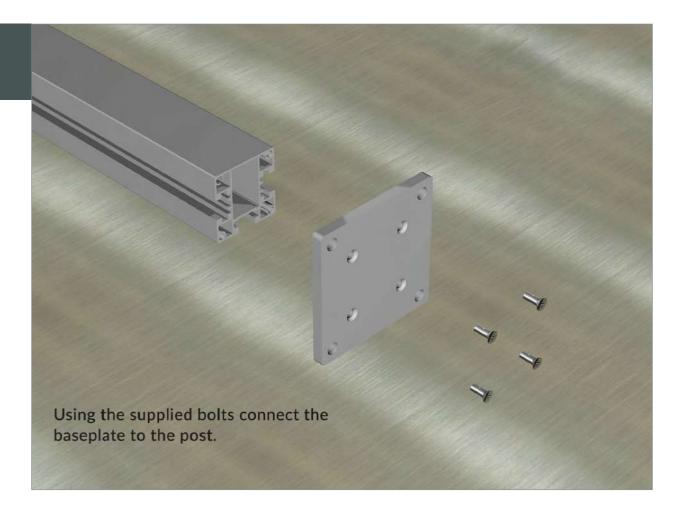

| 145mm x 1755mm x 19.5mm | 3.85kg<br>e.a. |  |  |
| Additional Finishing post and Baseplate |                       |                                                                                                                                   |                         |                |  |  |
|                                         | 1                     | Additional post kit to finish                                                                                                     | 70mm x 70mm x 1540mm    | 4.8kg          |  |  |
|                                         | 1                     | Additional baseplate to finish                                                                                                    | 130mm x 130mm x 10mm    | 2.5kg          |  |  |











Ranch style

(2 and 3 board options available)



#### **Ranch Style Fence Component list**

| Image                                   | Quantity<br>per bay | Product Description                     | Dimensions                      | Weight         |  |
|-----------------------------------------|---------------------|-----------------------------------------|---------------------------------|----------------|--|
| 3 Board Ranch                           | Fence (car          | be sunk in the ground or                | r fixed using baseplates)       | 21.75kg        |  |
| T <sub>b</sub>                          | 1                   | 1. 1.54m post                           |                                 |                |  |
|                                         | 1