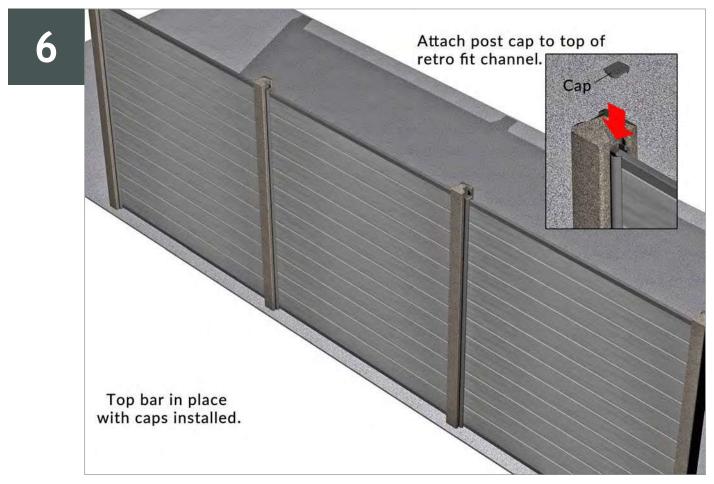

Attach the post to the ground (or decking) carefully. If installing onto SAiGE decking ensure solid boards are used measuring the required centres (1.8m).

Retro fit posts

insert to concrete post channel. The insert must be fixed to the post.