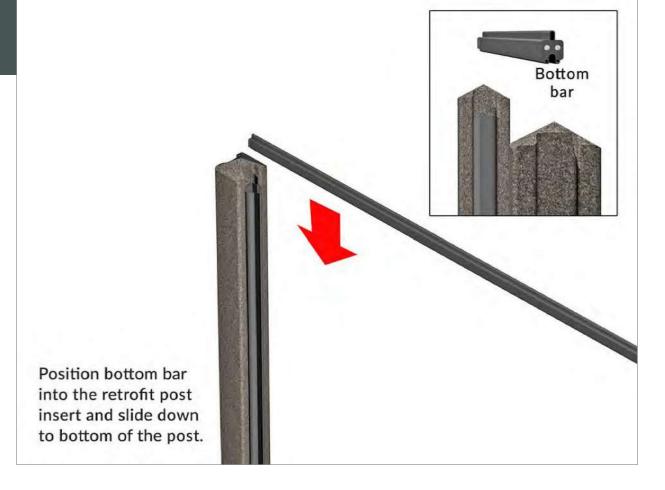

#### **Fencing Component list**

| Image                                       | Quantity<br>per bay | Product Description                                                                                                               | Dimensions              | Weight         |  |
|---------------------------------------------|---------------------|-----------------------------------------------------------------------------------------------------------------------------------|-------------------------|----------------|--|
| 1.8m x 1.8m Fence (sunk in the ground) 57kg |                     |                                                                                                                                   |                         |                |  |
|                                             | 1<br>1<br>1<br>1    | <ol> <li>2.4m post</li> <li>Post cap</li> <li>1.815m Insert</li> <li>55mm Insert</li> <li>20 mm insert</li> </ol>                 | 70mm x 70mm x 2400mm    | 7.4kg          |  |
|                                             | 1                   | Bottom Rail                                                                                                                       | 1748mm x 30mm x 20mm    | 0.8kg          |  |
|                                             | 1                   | Top Rail                                                                                                                          | 1748mm x 30mm x 20mm    | 0.7kg          |  |
|                                             | 1                   | 1 Pack<br>(4 Included with screws)                                                                                                | 25mm x 24mm x 2mm       | 0.02kg         |  |
|                                             | 12                  | FSC ® 100%<br>Composite Fence<br>boards                                                                                           | 145mm x 1755mm x 19.5mm | 3.85kg<br>e.a. |  |
| Additional Finishing post                   |                     |                                                                                                                                   |                         |                |  |
|                                             | 1                   | Additional post kit as above to finish end of run                                                                                 | 70mm x 70mm x 2400mm    | 7.4kg          |  |
|                                             | 4ft                 | Fence (sunk into the gro                                                                                                          | und)                    | 39.3kg         |  |
|                                             | 1<br>1<br>1<br>1    | <ol> <li>1. 1815mm post</li> <li>2. Post cap</li> <li>3. 20mm Insert</li> <li>4. 55mm Insert</li> <li>5. 1185mm Insert</li> </ol> | 70mm x 70mm x 1815mm    | 8.5kg          |  |
| A E                                         | 1                   | Bottom Rail                                                                                                                       | 1748mm x 30mm x 20mm    | 0.8kg          |  |
| R C                                         | 1                   | Top Rail                                                                                                                          | 1748mm x 30mm x 20mm    | 0.7kg          |  |
| 00                                          | 1                   | 1 Pack<br>(4 Included & Screws)                                                                                                   |                         | 0.02kg         |  |
|                                             | 8                   | FSC ® 100%<br>Composite Fence<br>boards                                                                                           | 145mm x 1755mm x 19.5mm | 3.85kg<br>e.a. |  |
| Additional Finishing post                   |                     |                                                                                                                                   |                         |                |  |
|                                             | Additional          | post kit to finish                                                                                                                | 70mm x 70mm x 1815mm    | 8.5kg          |  |

#### **Fencing Component list**

| Image                                   | Quantity<br>per bay | Product Description                     | Dimensions              | Weight         |  |  |
|-----------------------------------------|---------------------|-----------------------------------------|-------------------------|----------------|--|--|
| 1.8m x 1.8m Fence (with baseplates)     |                     |                                         |                         |                |  |  |
|                                         | 1                   | 1. 1815mm post                          |                         |                |  |  |
|                                         | 1                   | 2. Post cap                             |                         |                |  |  |
|                                         | 1                   | 3. 20mm Insert                          | 70mm x 70mm x 1815mm    | 8.5kg          |  |  |
|                                         | 1                   | 4. 55mm Insert                          |                         |                |  |  |
|                                         | 1                   | 5. 1185mm Insert                        |                         |                |  |  |
|                                         | 1                   | Bottom Rail                             | 1748mm x 30mm x 20mm    | 0.8kg          |  |  |
|                                         | 1                   | Top Rail                                | 1748mm x 30mm x 20mm    | 0.7kg          |  |  |
|                                         | 1                   | 10mm baseplate                          |                         |                |  |  |
|                                         | 4                   | Bolts to attach baseplate to post       | 130mm x 130mm x 10mm    | 2.5kg          |  |  |
|                                         | 4                   | Concrete fixing bolts                   |                         |                |  |  |
|                                         | 1                   | 1 Pack (4 Included with screws)         | 25mm x 24mm x 2mm       | 0.02kg         |  |  |
|                                         | 12                  | FSC ® 100%<br>Composite Fence<br>boards | 145mm x 1755mm x 19.5mm | 3.85kg<br>e.a. |  |  |
| Additional Finishing post and baseplate |                     |                                         |                         |                |  |  |
|                                         | 1                   | Additional post kit to finish           | 70mm x 70mm x 1815mm    | 4.8kg          |  |  |
|                                         | 1                   | Additional baseplate to finish          | 130mm x 130mm x 10mm    | 2.5kg          |  |  |

| Image                                   | Quantity<br>per bay   | Product Description                                                                                                               | Dimensions              | Weight         |  |  |
|-----------------------------------------|-----------------------|-----------------------------------------------------------------------------------------------------------------------------------|-------------------------|----------------|--|--|
| 4ft Fence (with baseplates)             |                       |                                                                                                                                   |                         |                |  |  |
|                                         | 1<br>1<br>1<br>1<br>1 | <ol> <li>1. 1.54mm post</li> <li>2. Post cap</li> <li>3. 1540mm Insert</li> <li>4. 55mm Insert</li> <li>5. 1.54mm Post</li> </ol> | 70mm x 70mm x 1540 mm   | 4.8kg          |  |  |
|                                         | 1                     | Bottom Rail                                                                                                                       | 1748mm x 30mm x 20mm    | 0.8kg          |  |  |
|                                         | 1                     | Top Rail                                                                                                                          | 1748mm x 30mm x 20mm    | 0.7kg          |  |  |
|                                         | 1                     | Baseplate                                                                                                                         | 130mm x 130mm x 10mm    | 2.5kg          |  |  |
|                                         | 1                     | 1 Pack (4 Included with screws)                                                                                                   | 25mm x 24mm x 2mm       | 0.02kg         |  |  |
|                                         | 8                     | FSC ® 100%<br>Composite Fence<br>boards                                                                                           | 145mm x 1755mm x 19.5mm | 3.85kg<br>e.a. |  |  |
| Additional Finishing post and Baseplate |                       |                                                                                                                                   |                         |                |  |  |
|                                         | 1                     | Additional post kit to finish                                                                                                     | 70mm x 70mm x 1540mm    | 4.8kg          |  |  |
|                                         | 1                     | Additional baseplate to finish                                                                                                    | 130mm x 130mm x 10mm    | 2.5kg          |  |  |