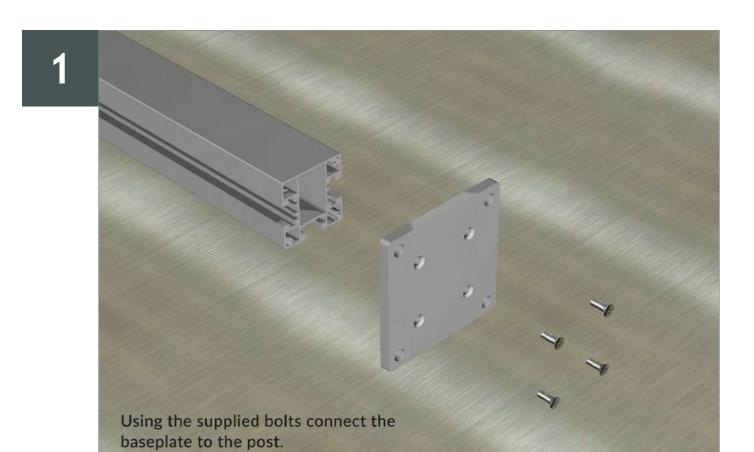

| 1                   | Baseplate if sinking into the ground    | 130mm x 130mm x 10mm            | 2.5kg          |  |
|                                         | 1                   | 1155mm Insert                           | 1155mm                          | 0.4kg          |  |
| Additional Finishing post and baseplate |                     |                                         |                                 |                |  |
|                                         | 1                   | Additional post kit to finish           | 70mm x 70mm x 1540mm            | 4.8kg          |  |
|                                         | 1                   | Additional baseplate to finish          | 130mm x 130mm x 10mm            | 2.5kg          |  |



Attach the post to the ground (or decking) carefully. If installing onto SAiGE decking ensure solid boards are used measuring the required centres (1.8m).













Retro fit posts





insert to concrete post channel. The insert must be fixed to the post.











# **Notes**

# **Notes**