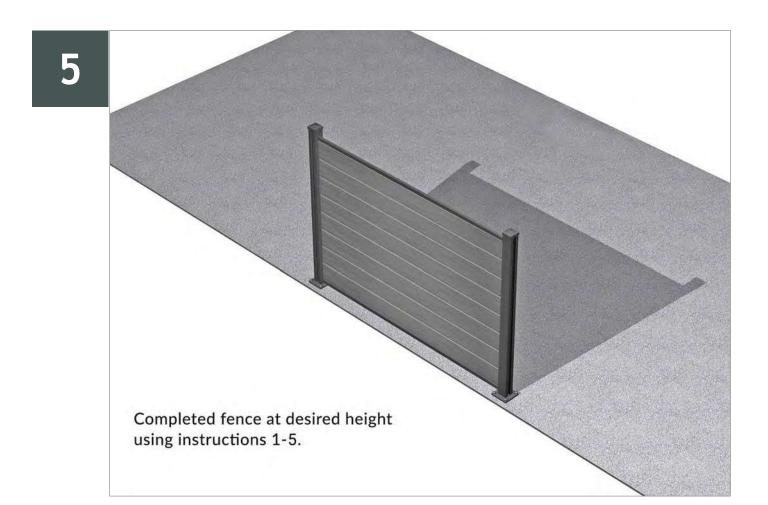

x 1755mm x 19.5mm | 3.85kg<br>e.a. |  |  |
| Additional Finishing post and Baseplate |                       |                                                                                                                                   |                         |                |  |  |
|                                         | 1                     | Additional post kit to finish                                                                                                     | 70mm x 70mm x 1540mm    | 4.8kg          |  |  |
|                                         | 1                     | Additional baseplate to finish                                                                                                    | 130mm x 130mm x 10mm    | 2.5kg          |  |  |











Ranch style

(2 and 3 board options available)



#### **Ranch Style Fence Component list**

| Image                                   | Quantity<br>per bay | Product Description                     | Dimensions                      | Weight         |  |
|-----------------------------------------|---------------------|-----------------------------------------|---------------------------------|----------------|--|
| 3 Board Ranch                           | Fence (car          | be sunk in the ground or                | r fixed using baseplates)       | 21.75kg        |  |
| T <sub>b</sub>                          | 1                   | 1. 1.54m post                           |                                 |                |  |
|                                         | 1