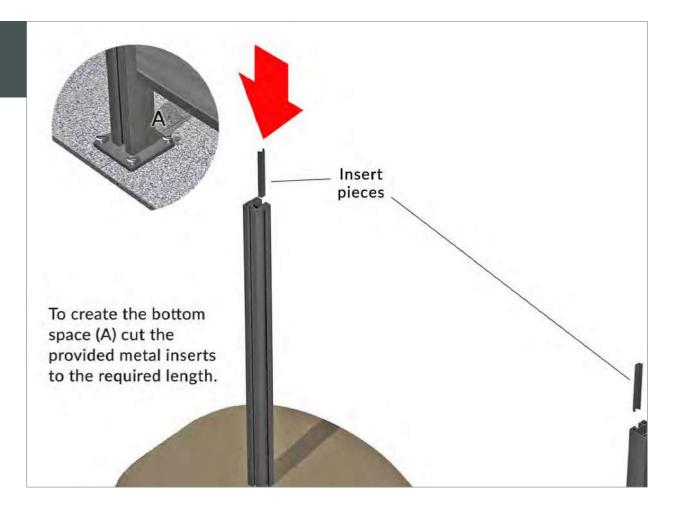

| 1                   | 1155mm Insert                           | 1155mm                          | 0.4kg          |  |
| Additional Finishing post and baseplate |                     |                                         |                                 |                |  |
|                                         | 1                   | Additional post kit to finish           | 70mm x 70mm x 1540mm            | 4.8kg          |  |
|                                         | 1                   | Additional baseplate to finish          | 130mm x 130mm x 10mm            | 2.5kg          |  |



Attach the post to the ground (or decking) carefully. If installing onto SAiGE decking ensure solid boards are used measuring the required centres (1.8m).













Retro fit posts





insert to concrete post channel. The insert must be fixed to the post.











# **Notes**

# **Notes**