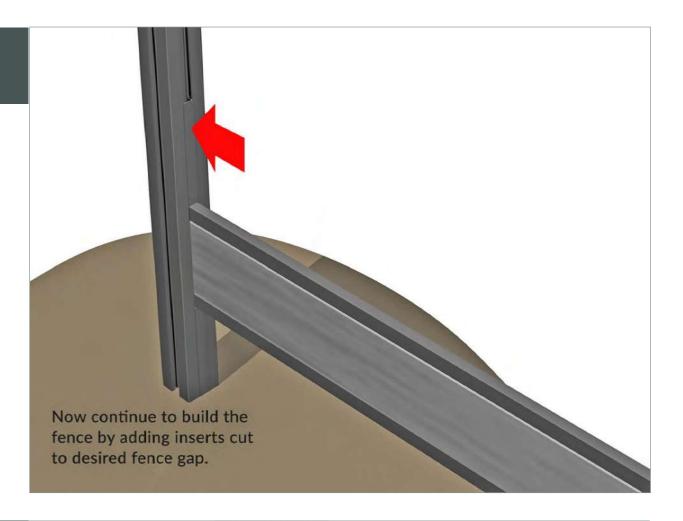

Attach the post to the ground (or decking) carefully. If installing onto SAiGE decking ensure solid boards are used measuring the required centres (1.8m).

Retro fit posts

insert to concrete post channel. The insert must be fixed to the post.