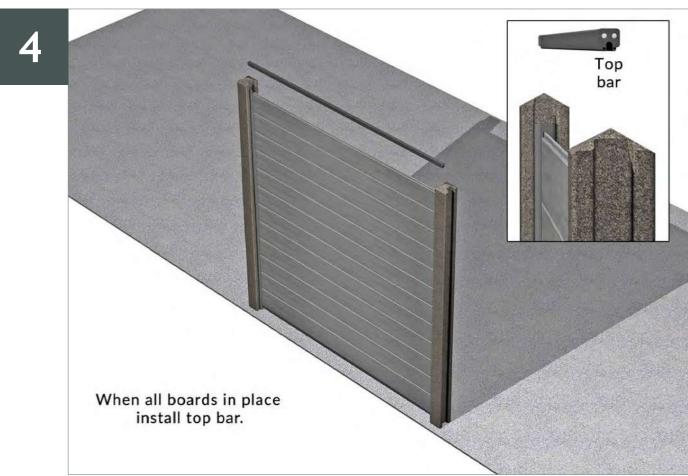

#### **Fencing Component list**

| Image                                       | Quantity<br>per bay | Product Description                                                                                                               | Dimensions              | Weight         |  |
|---------------------------------------------|---------------------|-----------------------------------------------------------------------------------------------------------------------------------|-------------------------|----------------|--|
| 1.8m x 1.8m Fence (sunk in the ground) 57kg |                     |                                                                                                                                   |                         |                |  |
|                                             | 1<br>1<br>1<br>1    | <ol> <li>2.4m post</li> <li>Post cap</li> <li>1.815m Insert</li> <li>55mm Insert</li> <li>20 mm insert</li> </ol>                 | 70mm x 70mm x 2400mm    | 7.4kg          |  |
|                                             | 1                   | Bottom Rail                                                                                                                       | 1748mm x 30mm x 20mm    | 0.8kg          |  |
|                                             | 1                   | Top Rail                                                                                                                          | 1748mm x 30mm x 20mm    | 0.7kg          |  |
|                                             | 1                   | 1 Pack<br>(4 Included with screws)                                                                                                | 25mm x 24mm x 2mm       | 0.02kg         |  |
|                                             | 12                  | FSC ® 100%<br>Composite Fence<br>boards                                                                                           | 145mm x 1755mm x 19.5mm | 3.85kg<br>e.a. |  |
| Additional Finishing post                   |                     |                                                                                                                                   |                         |                |  |
|                                             | 1                   | Additional post kit as above to finish end of run                                                                                 | 70mm x 70mm x 2400mm    | 7.4kg          |  |
|                                             | 4ft                 | Fence (sunk into the gro                                                                                                          | und)                    | 39.3kg         |  |
|                                             | 1<br>1<br>1<br>1    | <ol> <li>1. 1815mm post</li> <li>2. Post cap</li> <li>3. 20mm Insert</li> <li>4. 55mm Insert</li> <li>5. 1185mm Insert</li> </ol> | 70mm x 70mm x 1815mm    | 8.5kg          |  |
| A E                                         | 1                   | Bottom Rail                                                                                                                       | 1748mm x 30mm x 20mm    | 0.8kg          |  |
| R C                                         | 1                   | Top Rail                                                                                                                          | 1748mm x 30mm x 20mm    | 0.7kg          |  |
| 00                                          | 1                   | 1 Pack<br>(4 Included & Screws)                                                                                                   |                         | 0.02kg         |  |
|                                             | 8                   | FSC ® 100%<br>Composite Fence<br>boards                                                                                           | 145mm x 1755mm x 19.5mm | 3.85kg<br>e.a. |  |
| Additional Finishing post                   |                     |                                                                                                                                   |                         |                |  |
|                                             | Additional          | post kit to finish                                                                                                                | 70mm x 70mm x 1815mm    | 8.5kg          |  |

#### **Fencing Component list**

| Image                                   | Quantity<br>per bay | Product Description                     | Dimensions              | Weight         |  |  |
|-----------------------------------------|---------------------|-----------------------------------------|-------------------------|----------------|--|--|
| 1.8m x 1.8m Fence (with baseplates)     |                     |                                         |                         |                |  |  |
|                                         | 1                   | 1. 1815mm post                          |                         |                |  |  |
|                                         | 1                   | 2. Post cap                             |                         |                |  |  |
|                                         | 1                   | 3. 20mm Insert                          | 70mm x 70mm x 1815mm    | 8.5kg          |  |  |
|                                         | 1                   | 4. 55mm Insert                          |                         |                |  |  |
|                                         | 1                   | 5. 1185mm Insert                        |                         |                |  |  |
|                                         | 1                   | Bottom Rail                             | 1748mm x 30mm x 20mm    | 0.8kg          |  |  |
|                                         | 1                   | Top Rail                                | 1748mm x 30mm x 20mm    | 0.7kg          |  |  |
|                                         | 1                   | 10mm baseplate                          |                         |                |  |  |
|                                         | 4                   | Bolts to attach baseplate to post       | 130mm x 130mm x 10mm    | 2.5kg          |  |  |
|                                         | 4                   | Concrete fixing bolts                   |                         |                |  |  |
|                                         | 1                   | 1 Pack (4 Included with screws)         | 25mm x 24mm x 2mm       | 0.02kg         |  |  |
|                                         | 12                  | FSC ® 100%<br>Composite Fence<br>boards | 145mm x 1755mm x 19.5mm | 3.85kg<br>e.a. |  |  |
| Additional Finishing post and baseplate |                     |                                         |                         |                |  |  |
|                                         | 1                   | Additional post kit to finish           | 70mm x 70mm x 1815mm    | 4.8kg          |  |  |
|                                         | 1                   | Additional baseplate to finish          | 130mm x 130mm x 10mm    | 2.5kg          |  |  |

| Image                                   | Quantity<br>per bay   | Product Description                                                                                                               | Dimensions              | Weight         |  |  |
|-----------------------------------------|-----------------------|-----------------------------------------------------------------------------------------------------------------------------------|-------------------------|----------------|--|--|
| 4ft Fence (with baseplates)             |                       |                                                                                                                                   |                         |                |  |  |
|                                         | 1<br>1<br>1<br>1<br>1 | <ol> <li>1. 1.54mm post</li> <li>2. Post cap</li> <li>3. 1540mm Insert</li> <li>4. 55mm Insert</li> <li>5. 1.54mm Post</li> </ol> | 70mm x 70mm x 1540 mm   | 4.8kg          |  |  |
|                                         | 1                     | Bottom Rail                                                                                                                       | 1748mm x 30mm x 20mm    | 0.8kg          |  |  |
|                                         | 1                     | Top Rail                                                                                                                          | 1748mm x 30mm x 20mm    | 0.7kg          |  |  |
|                                         | 1                     | Baseplate                                                                                                                         | 130mm x 130mm x 10mm    | 2.5kg          |  |  |
|                                         | 1                     | 1 Pack (4 Included with screws)                                                                                                   | 25mm x 24mm x 2mm       | 0.02kg         |  |  |
|                                         | 8                     | FSC ® 100%<br>Composite Fence<br>boards                                                                                           | 145mm x 1755mm x 19.5mm | 3.85kg<br>e.a. |  |  |
| Additional Finishing post and Baseplate |                       |                                                                                                                                   |                         |                |  |  |
|                                         | 1                     | Additional post kit to finish                                                                                                     | 70mm x 70mm x 1540mm    | 4.8kg          |  |  |
|                                         | 1                     | Additional baseplate to finish                                                                                                    | 130mm x 130mm x 10mm    | 2.5kg          |  |  |