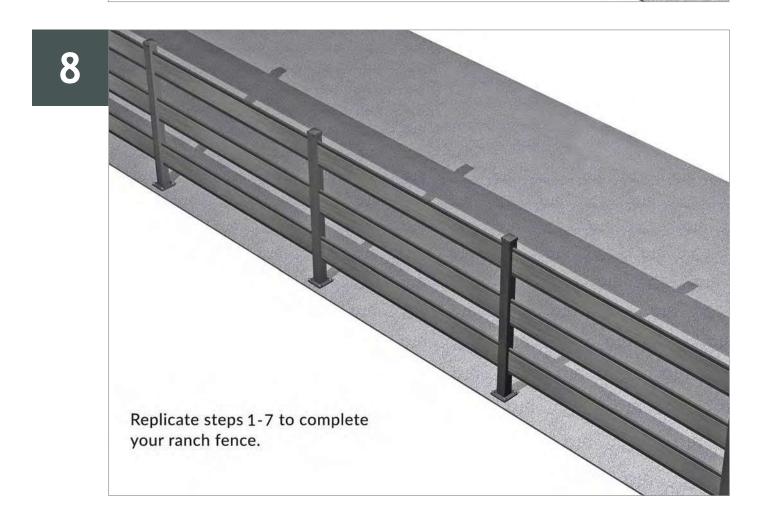

Ranch style

(2 and 3 board options available)

#### **Ranch Style Fence Component list**

| Image                                   | Quantity<br>per bay | Product Description                     | Dimensions                      | Weight         |  |
|-----------------------------------------|---------------------|-----------------------------------------|---------------------------------|----------------|--|
| 3 Board Ranch                           | Fence (car          | be sunk in the ground or                | r fixed using baseplates)       | 21.75kg        |  |
| T <sub>b</sub>                          | 1                   | 1. 1.54m post                           |                                 |                |  |
|                                         | 1                   | 2. Post cap                             | 70mm x 70mm x 1540mm            | 4.8kg          |  |
| 80                                      | 1                   | 3. 1540mm Insert                        | 7011111 X 7011111 X 13 10111111 | nong           |  |
|                                         | 1                   | 4. 55mm Insert                          |                                 |                |  |
|                                         | 3                   | Bottom Rail                             | 1748mm x 30mm x 20mm            | 0.8kg<br>e.a.  |  |
|                                         | 3                   | Top Rail                                | 1748mm x 30mm x 20mm            | 0.7kg<br>e.a.  |  |
|                                         | 3                   | 1 Pack<br>(4 Included & Screws)         | 25mm x 24mm x 2mm               | 0.02kg         |  |
|                                         | 3                   | FSC ® 100%<br>Composite Fence<br>boards | 145mm x 1755mm x 19.5mm         | 3.85kg<br>e.a. |  |
|                                         | 1                   | Baseplate if sinking into the ground    | 130mm x 130mm x 10mm            | 2.5kg          |  |
|                                         | 1                   | 1155mm Insert                           | 1155mm                          | 0.4kg          |  |
| Additional Finishing post and baseplate |                     |                                         |                                 |                |  |
|                                         | 1                   | Additional post kit to finish           | 70mm x 70mm x 1540mm            | 4.8kg          |  |
|                                         | 1                   | Additional baseplate to finish          | 130mm x 130mm x 10mm            | 2.5kg          |  |