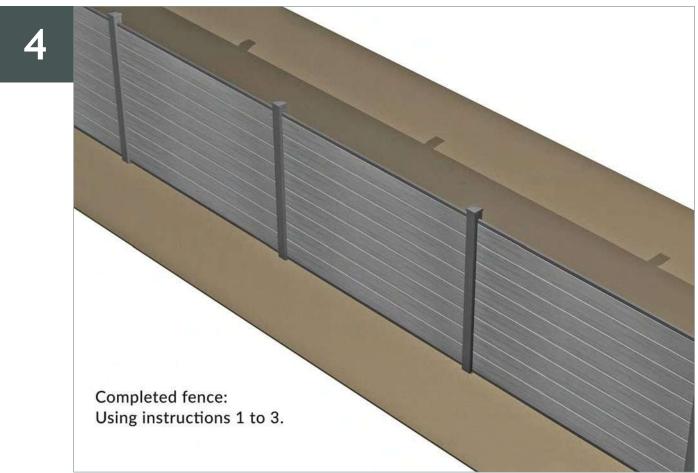

#### **Fencing Component list**

| Image                                       | Quantity<br>per bay | Product Description                                                                                                               | Dimensions              | Weight         |  |
|---------------------------------------------|---------------------|-----------------------------------------------------------------------------------------------------------------------------------|-------------------------|----------------|--|
| 1.8m x 1.8m Fence (sunk in the ground) 57kg |                     |                                                                                                                                   |                         |                |  |
|                                             | 1<br>1<br>1<br>1    | <ol> <li>2.4m post</li> <li>Post cap</li> <li>1.815m Insert</li> <li>55mm Insert</li> <li>20 mm insert</li> </ol>                 | 70mm x 70mm x 2400mm    | 7.4kg          |  |
|                                             | 1                   | Bottom Rail                                                                                                                       | 1748mm x 30mm x 20mm    | 0.8kg          |  |
|                                             | 1                   | Top Rail                                                                                                                          | 1748mm x 30mm x 20mm    | 0.7kg          |  |
|                                             | 1                   | 1 Pack<br>(4 Included with screws)                                                                                                | 25mm x 24mm x 2mm       | 0.02kg         |  |
|                                             | 12                  | FSC ® 100%<br>Composite Fence<br>boards                                                                                           | 145mm x 1755mm x 19.5mm | 3.85kg<br>e.a. |  |
| Additional Finishing post                   |                     |                                                                                                                                   |                         |                |  |
|                                             | 1                   | Additional post kit as above to finish end of run                                                                                 | 70mm x 70mm x 2400mm    | 7.4kg          |  |
|                                             | 4ft                 | Fence (sunk into the gro                                                                                                          | und)                    | 39.3kg         |  |
|                                             | 1<br>1<br>1<br>1    | <ol> <li>1. 1815mm post</li> <li>2. Post cap</li> <li>3. 20mm Insert</li> <li>4. 55mm Insert</li> <li>5. 1185mm Insert</li> </ol> | 70mm x 70mm x 1815mm    | 8.5kg          |  |
| A E                                         | 1                   | Bottom Rail                                                                                                                       | 1748mm x 30mm x 20mm    | 0.8kg          |  |
| R C                                         | 1                   | Top Rail                                                                                                                          | 1748mm x 30mm x 20mm    | 0.7kg          |  |
| 00                                          | 1                   | 1 Pack<br>(4 Included & Screws)                                                                                                   |                         | 0.02kg         |  |
|                                             | 8                   | FSC ® 100%<br>Composite Fence<br>boards                                                                                           | 145mm x 1755mm x 19.5mm | 3.85kg<br>e.a. |  |
| Additional Finishing post                   |                     |                                                                                                                                   |                         |                |  |
|                                             | Additional          | post kit to finish                                                                                                                | 70mm x 70mm x 1815mm    | 8.5kg          |  |