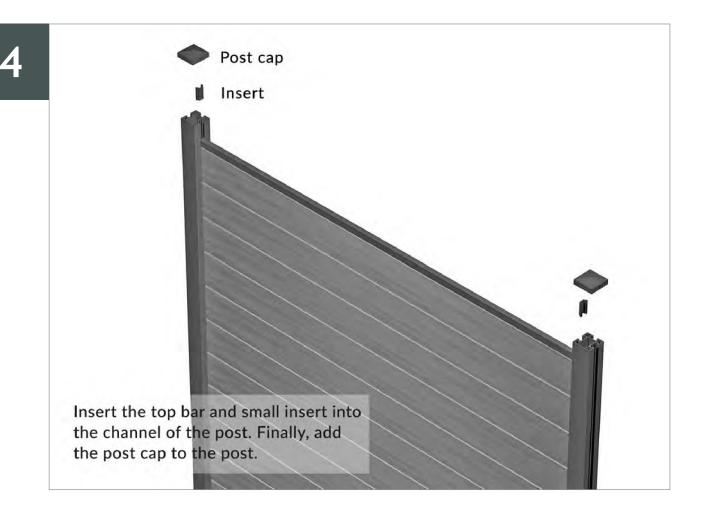

mm x 1755mm x 19.5mm | 3.85kg<br>e.a. |  |  |
| Additional Finishing post and Baseplate |                       |                                                                                                                                   |                         |                |  |  |
|                                         | 1                     | Additional post kit to finish                                                                                                     | 70mm x 70mm x 1540mm    | 4.8kg          |  |  |
|                                         | 1                     | Additional baseplate to finish                                                                                                    | 130mm x 130mm x 10mm    | 2.5kg          |  |  |











Ranch style

(2 and 3 board options available)



#### **Ranch Style Fence Component list**

| Image                                   | Quantity<br>per bay | Product Description                     | Dimensions                      | Weight         |  |
|-----------------------------------------|---------------------|-----------------------------------------|---------------------------------|----------------|--|
| 3 Board Ranch                           | Fence (car          | be sunk in the ground or                | r fixed using baseplates)       | 21.75kg        |  |
| T <sub>b</sub>                          | 1                   | 1. 1.54m post                           |                                 |                |  |
|                                         | 1