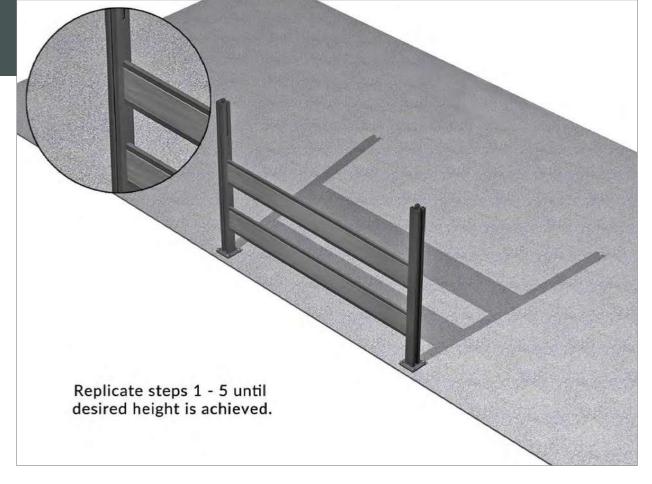

Ranch style

(2 and 3 board options available)

#### **Ranch Style Fence Component list**

| Image                                   | Quantity<br>per bay | Product Description                     | Dimensions                      | Weight         |  |
|-----------------------------------------|---------------------|-----------------------------------------|---------------------------------|----------------|--|
| 3 Board Ranch                           | Fence (car          | be sunk in the ground or                | r fixed using baseplates)       | 21.75kg        |  |
| T <sub>b</sub>                          | 1                   | 1. 1.54m post                           |                                 |                |  |
|                                         | 1                   | 2. Post cap                             | 70mm x 70mm x 1540mm            | 4.8kg          |  |
| 80                                      | 1                   | 3. 1540mm Insert                        | 7011111 X 7011111 X 13 10111111 | nong           |  |
|                                         | 1                   | 4. 55mm Insert                          |                                 |                |  |
|                                         | 3                   | Bottom Rail                             | 1748mm x 30mm x 20mm            | 0.8kg<br>e.a.  |  |
|                                         | 3                   | Top Rail                                | 1748mm x 30mm x 20mm            | 0.7kg<br>e.a.  |  |
|                                         | 3                   | 1 Pack<br>(4 Included & Screws)         | 25mm x 24mm x 2mm               | 0.02kg         |  |
|                                         | 3                   | FSC ® 100%<br>Composite Fence<br>boards | 145mm x 1755mm x 19.5mm         | 3.85kg<br>e.a. |  |
|                                         | 1                   | Baseplate if sinking into the ground    | 130mm x 130mm x 10mm            | 2.5kg          |  |
|                                         | 1                   | 1155mm Insert                           | 1155mm                          | 0.4kg          |  |
| Additional Finishing post and baseplate |                     |                                         |                                 |                |  |
|                                         | 1                   | Additional post kit to finish           | 70mm x 70mm x 1540mm            | 4.8kg          |  |
|                                         | 1                   | Additional baseplate to finish          | 130mm x 130mm x 10mm            | 2.5kg          |  |