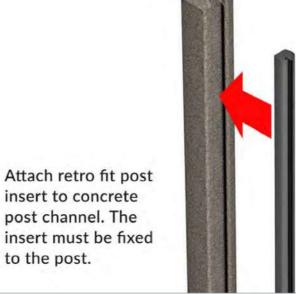

Attach the post to the ground (or decking) carefully. If installing onto SAiGE decking ensure solid boards are used measuring the required centres (1.8m).

Retro fit posts

insert to concrete post channel. The insert must be fixed to the post.