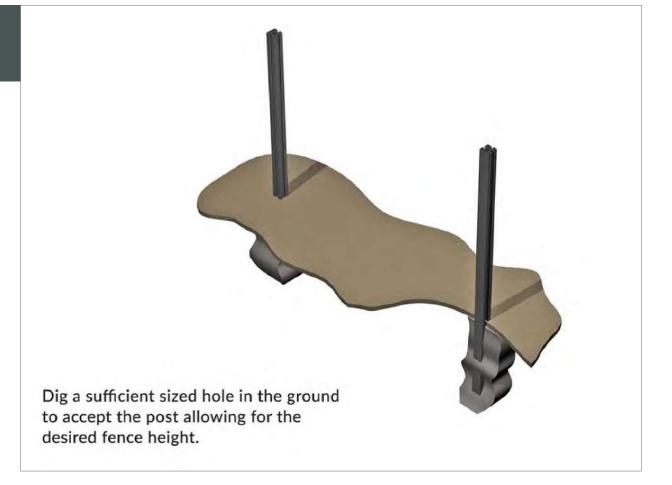

HIGH STRENGTH

HIGH SPECIFICATION

BRITISH DESIGN

AWARD WINNING

QUALITY AND TEST CERTIFICATION

100% QUALITY INSPECTION

Posts into ground