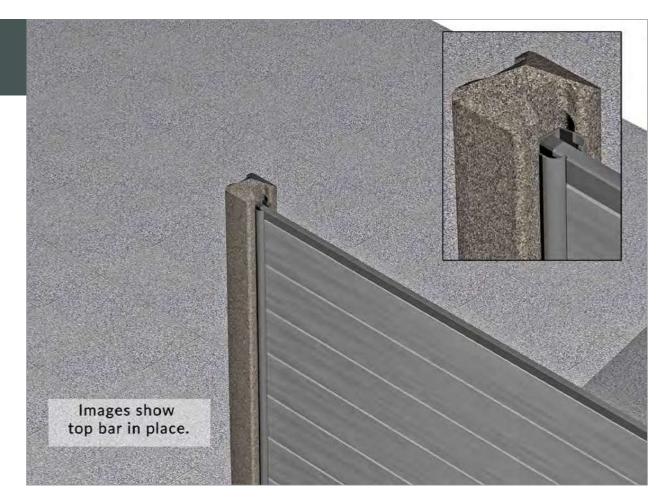

Attach the post to the ground (or decking) carefully. If installing onto SAiGE decking ensure solid boards are used measuring the required centres (1.8m).

Retro fit posts

insert to concrete post channel. The insert must be fixed to the post.