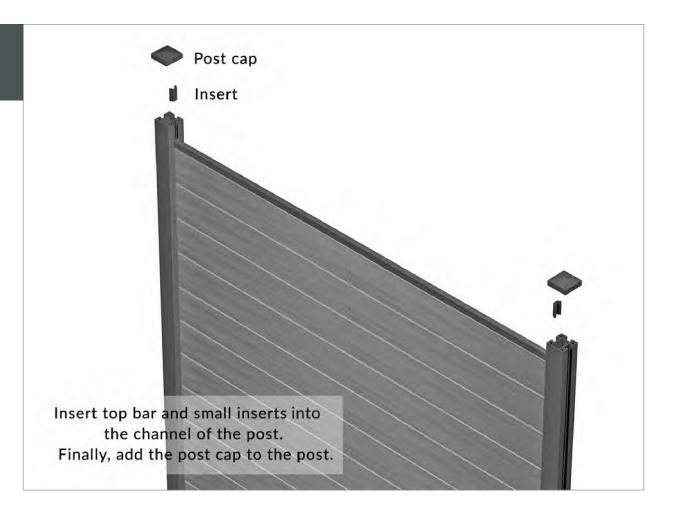

#### **Fencing Component list**

| Image                                       | Quantity<br>per bay | Product Description                                                                                                               | Dimensions              | Weight         |  |
|---------------------------------------------|---------------------|-----------------------------------------------------------------------------------------------------------------------------------|-------------------------|----------------|--|
| 1.8m x 1.8m Fence (sunk in the ground) 57kg |                     |                                                                                                                                   |                         |                |  |
|                                             | 1<br>1<br>1<br>1    | <ol> <li>2.4m post</li> <li>Post cap</li> <li>1.815m Insert</li> <li>55mm Insert</li> <li>20 mm insert</li> </ol>                 | 70mm x 70mm x 2400mm    | 7.4kg          |  |
|                                             | 1                   | Bottom Rail                                                                                                                       | 1748mm x 30mm x 20mm    | 0.8kg          |  |
|                                             | 1                   | Top Rail                                                                                                                          | 1748mm x 30mm x 20mm    | 0.7kg          |  |
|                                             | 1                   | 1 Pack<br>(4 Included with screws)                                                                                                | 25mm x 24mm x 2mm       | 0.02kg         |  |
|                                             | 12                  | FSC ® 100%<br>Composite Fence<br>boards                                                                                           | 145mm x 1755mm x 19.5mm | 3.85kg<br>e.a. |  |
| Additional Finishing post                   |                     |                                                                                                                                   |                         |                |  |
|                                             | 1                   | Additional post kit as above to finish end of run                                                                                 | 70mm x 70mm x 2400mm    | 7.4kg          |  |
|                                             | 4ft                 | Fence (sunk into the gro                                                                                                          | und)                    | 39.3kg         |  |
|                                             | 1<br>1<br>1<br>1    | <ol> <li>1. 1815mm post</li> <li>2. Post cap</li> <li>3. 20mm Insert</li> <li>4. 55mm Insert</li> <li>5. 1185mm Insert</li> </ol> | 70mm x 70mm x 1815mm    | 8.5kg          |  |
| A E                                         | 1                   | Bottom Rail                                                                                                                       | 1748mm x 30mm x 20mm    | 0.8kg          |  |
| R C                                         | 1                   | Top Rail                                                                                                                          | 1748mm x 30mm x 20mm    | 0.7kg          |  |
| 00                                          | 1                   | 1 Pack<br>(4 Included & Screws)                                                                                                   |                         | 0.02kg         |  |
|                                             | 8                   | FSC ® 100%<br>Composite Fence<br>boards                                                                                           | 145mm x 1755mm x 19.5mm | 3.85kg<br>e.a. |  |
| Additional Finishing post                   |                     |                                                                                                                                   |                         |                |  |
|                                             | Additional          | post kit to finish                                                                                                                | 70mm x 70mm x 1815mm    | 8.5kg          |  |