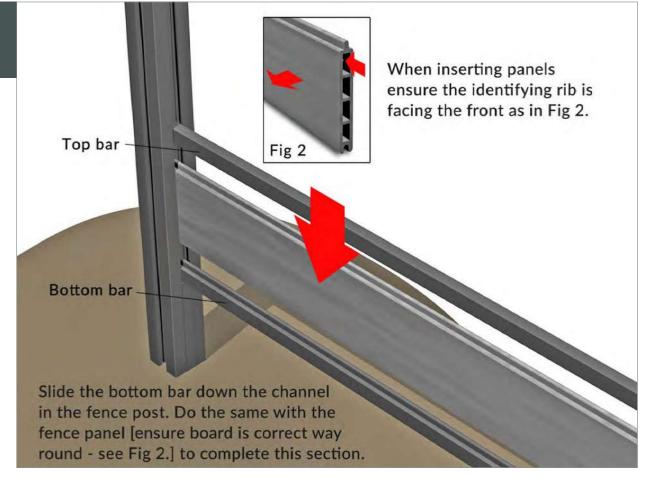

| 1                   | 1155mm Insert                           | 1155mm                          | 0.4kg          |  |
| Additional Finishing post and baseplate |                     |                                         |                                 |                |  |
|                                         | 1                   | Additional post kit to finish           | 70mm x 70mm x 1540mm            | 4.8kg          |  |
|                                         | 1                   | Additional baseplate to finish          | 130mm x 130mm x 10mm            | 2.5kg          |  |



Attach the post to the ground (or decking) carefully. If installing onto SAiGE decking ensure solid boards are used measuring the required centres (1.8m).













Retro fit posts





insert to concrete post channel. The insert must be fixed to the post.











# **Notes**

# **Notes**