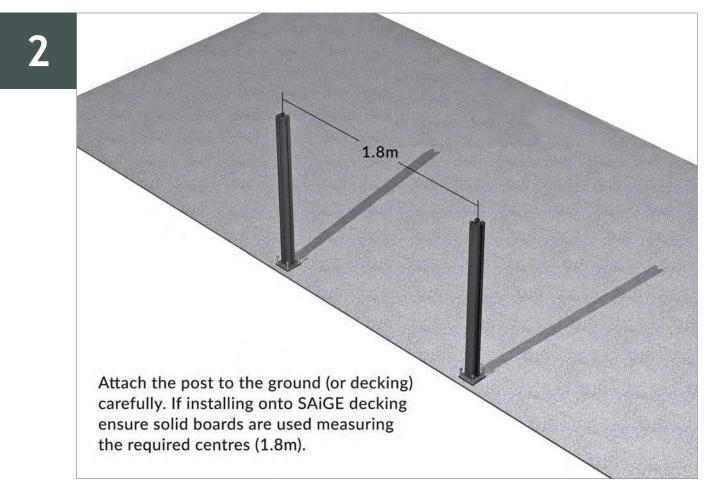

Attach the post to the ground (or decking) carefully. If installing onto SAiGE decking ensure solid boards are used measuring the required centres (1.8m).

Retro fit posts

insert to concrete post channel. The insert must be fixed to the post.