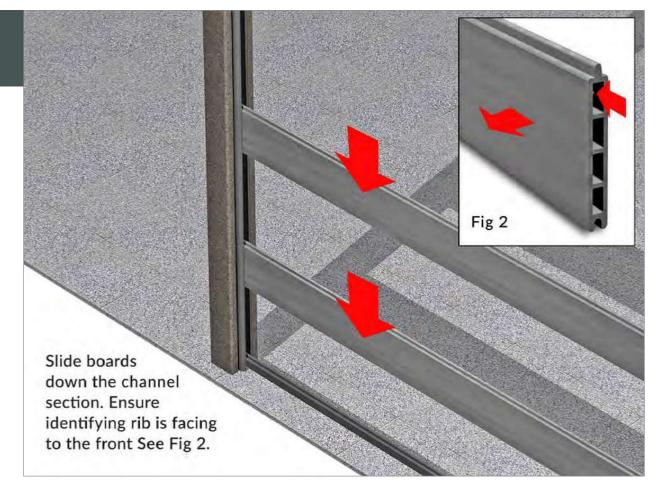

#### **Fencing Component list**

| Image                                       | Quantity<br>per bay | Product Description                                                                                                               | Dimensions              | Weight         |  |
|---------------------------------------------|---------------------|-----------------------------------------------------------------------------------------------------------------------------------|-------------------------|----------------|--|
| 1.8m x 1.8m Fence (sunk in the ground) 57kg |                     |                                                                                                                                   |                         |                |  |
|                                             | 1<br>1<br>1<br>1    | <ol> <li>2.4m post</li> <li>Post cap</li> <li>1.815m Insert</li> <li>55mm Insert</li> <li>20 mm insert</li> </ol>                 | 70mm x 70mm x 2400mm    | 7.4kg          |  |
|                                             | 1                   | Bottom Rail                                                                                                                       | 1748mm x 30mm x 20mm    | 0.8kg          |  |
|                                             | 1                   | Top Rail                                                                                                                          | 1748mm x 30mm x 20mm    | 0.7kg          |  |
|                                             | 1                   | 1 Pack<br>(4 Included with screws)                                                                                                | 25mm x 24mm x 2mm       | 0.02kg         |  |
|                                             | 12                  | FSC ® 100%<br>Composite Fence<br>boards                                                                                           | 145mm x 1755mm x 19.5mm | 3.85kg<br>e.a. |  |
| Additional Finishing post                   |                     |                                                                                                                                   |                         |                |  |
|                                             | 1                   | Additional post kit as above to finish end of run                                                                                 | 70mm x 70mm x 2400mm    | 7.4kg          |  |
|                                             | 4ft                 | Fence (sunk into the gro                                                                                                          | und)                    | 39.3kg         |  |
|                                             | 1<br>1<br>1<br>1    | <ol> <li>1. 1815mm post</li> <li>2. Post cap</li> <li>3. 20mm Insert</li> <li>4. 55mm Insert</li> <li>5. 1185mm Insert</li> </ol> | 70mm x 70mm x 1815mm    | 8.5kg          |  |
| A E                                         | 1                   | Bottom Rail                                                                                                                       | 1748mm x 30mm x 20mm    | 0.8kg          |  |
| R C                                         | 1                   | Top Rail                                                                                                                          | 1748mm x 30mm x 20mm    | 0.7kg          |  |
| 00                                          | 1                   | 1 Pack<br>(4 Included & Screws)                                                                                                   |                         | 0.02kg         |  |
|                                             | 8                   | FSC ® 100%<br>Composite Fence<br>boards                                                                                           | 145mm x 1755mm x 19.5mm | 3.85kg<br>e.a. |  |
| Additional Finishing post                   |                     |                                                                                                                                   |                         |                |  |
|                                             | Additional          | post kit to finish                                                                                                                | 70mm x 70mm x 1815mm    | 8.5kg          |  |

#### **Fencing Component list**

| Image                                   | Quantity<br>per bay | Product Description                     | Dimensions              | Weight         |  |  |
|-----------------------------------------|---------------------|-----------------------------------------|-------------------------|----------------|--|--|
| 1.8m x 1.8m Fence (with baseplates)     |                     |                                         |                         |                |  |  |
|                                         | 1                   | 1. 1815mm post                          |                         |                |  |  |
|                                         | 1                   | 2. Post cap                             |                         |                |  |  |
|                                         | 1                   | 3. 20mm Insert                          | 70mm x 70mm x 1815mm    | 8.5kg          |  |  |
|                                         | 1                   | 4. 55mm Insert                          |                         |                |  |  |
|                                         | 1                   | 5. 1185mm Insert                        |                         |                |  |  |
|                                         | 1                   | Bottom Rail                             | 1748mm x 30mm x 20mm    | 0.8kg          |  |  |
|                                         | 1                   | Top Rail                                | 1748mm x 30mm x 20mm    | 0.7kg          |  |  |
|                                         | 1                   | 10mm baseplate                          |                         |                |  |  |
|                                         | 4                   | Bolts to attach baseplate to post       | 130mm x 130mm x 10mm    | 2.5kg          |  |  |
|                                         | 4                   | Concrete fixing bolts                   |                         |                |  |  |
|                                         | 1                   | 1 Pack (4 Included with screws)         | 25mm x 24mm x 2mm       | 0.02kg         |  |  |
|                                         | 12                  | FSC ® 100%<br>Composite Fence<br>boards | 145mm x 1755mm x 19.5mm | 3.85kg<br>e.a. |  |  |
| Additional Finishing post and baseplate |                     |                                         |                         |                |  |  |
|                                         | 1                   | Additional post kit to finish           | 70mm x 70mm x 1815mm    | 4.8kg          |  |  |
|                                         | 1                   | Additional baseplate to finish          | 130mm x 130mm x 10mm    | 2.5kg          |  |  |

| Image                                   | Quantity<br>per bay   | Product Description                                                                                                               | Dimensions              | Weight         |  |  |
|-----------------------------------------|-----------------------|-----------------------------------------------------------------------------------------------------------------------------------|-------------------------|----------------|--|--|
| 4ft Fence (with baseplates)             |                       |                                                                                                                                   |                         |                |  |  |
|                                         | 1<br>1<br>1<br>1<br>1 | <ol> <li>1. 1.54mm post</li> <li>2. Post cap</li> <li>3. 1540mm Insert</li> <li>4. 55mm Insert</li> <li>5. 1.54mm Post</li> </ol> | 70mm x 70mm x 1540 mm   | 4.8kg          |  |  |
|                                         | 1                     | Bottom Rail                                                                                                                       | 1748mm x 30mm x 20mm    | 0.8kg          |  |  |
|                                         | 1                     | Top Rail                                                                                                                          | 1748mm x 30mm x 20mm    | 0.7kg          |  |  |
|                                         | 1                     | Baseplate                                                                                                                         | 130mm x 130mm x 10mm    | 2.5kg          |  |  |
|                                         | 1                     | 1 Pack (4 Included with screws)                                                                                                   | 25mm x 24mm x 2mm       | 0.02kg         |  |  |
|                                         | 8                     | FSC ® 100%<br>Composite Fence<br>boards                                                                                           | 145mm x 1755mm x 19.5mm | 3.85kg<br>e.a. |  |  |
| Additional Finishing post and Baseplate |                       |                                                                                                                                   |                         |                |  |  |
|                                         | 1                     | Additional post kit to finish                                                                                                     | 70mm x 70mm x 1540mm    | 4.8kg          |  |  |
|                                         | 1                     | Additional baseplate to finish                                                                                                    | 130mm x 130mm x 10mm    | 2.5kg          |  |  |