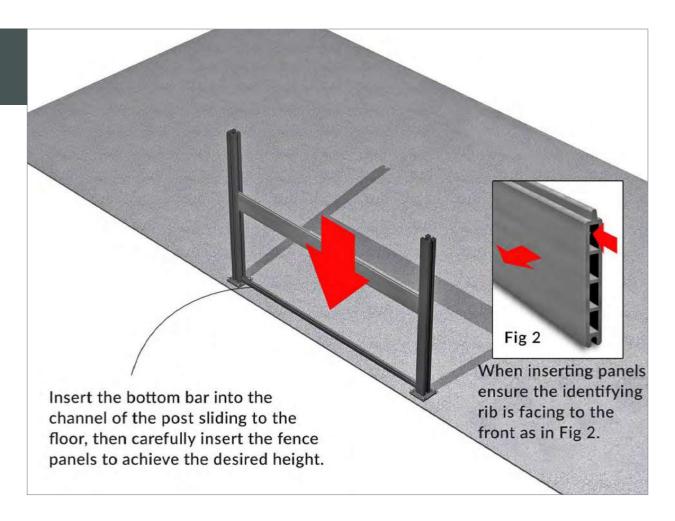

45mm x 1755mm x 19.5mm | 3.85kg<br>e.a. |  |  |
| Additional Finishing post and Baseplate |                       |                                                                                                                                   |                         |                |  |  |
|                                         | 1                     | Additional post kit to finish                                                                                                     | 70mm x 70mm x 1540mm    | 4.8kg          |  |  |
|                                         | 1                     | Additional baseplate to finish                                                                                                    | 130mm x 130mm x 10mm    | 2.5kg          |  |  |











Ranch style

(2 and 3 board options available)



#### **Ranch Style Fence Component list**

| Image                                   | Quantity<br>per bay | Product Description                     | Dimensions                      | Weight         |  |
|-----------------------------------------|---------------------|-----------------------------------------|---------------------------------|----------------|--|
| 3 Board Ranch                           | Fence (car          | be sunk in the ground or                | r fixed using baseplates)       | 21.75kg        |  |
| T <sub>b</sub>                          | 1                   | 1. 1.54m post                           |                                 |                |  |
|                                         | 1